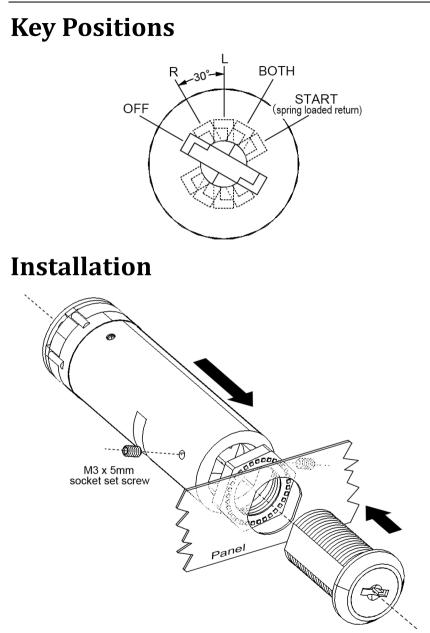

# Overview

Thanks for choosing products from SIMiONIC. We strive to provide the best quality and realistic hardware for the use of building flight simulators.

This manual includes the spec and usage of the simulated ignition switch produced by SIMiONIC which is supposed to be used on flight simulators. The switch has 5 positions with spring loaded return.

## **Connector pinout**

| Pin<br>number | Name  | Purpose                        |
|---------------|-------|--------------------------------|
| 1             | GND   | Ground                         |
| 2             | OFF   | Refer to key positions diagram |
| 3             | START | Refer to key positions diagram |
| 4             | BOTH  | Refer to key positions diagram |
| 5             | L     | Refer to key positions diagram |
| 6             | R     | Refer to key positions diagram |