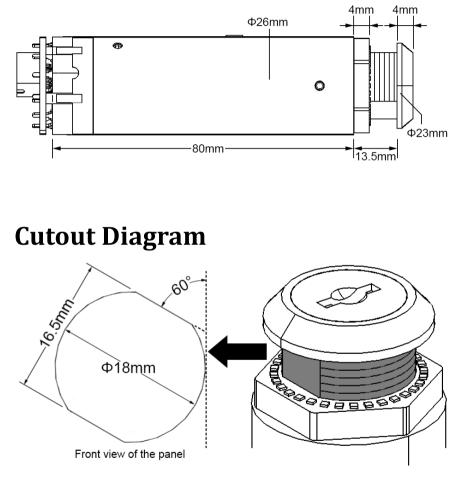

#### Dimensions

Please be aware that the angle of the flat edge(which is 60° in this diagram) may vary due to different batches of the lock. Please confirm this angle according the actual key switch in your hand before you make the cutout.