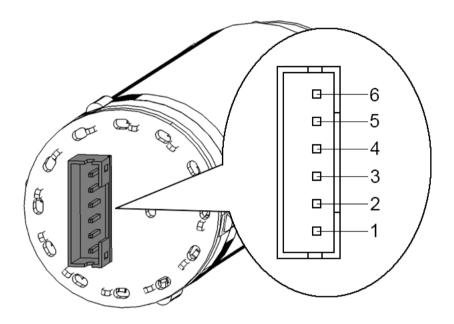

## **Connector pinout**

| Pin<br>number | Name  | Purpose                        |
|---------------|-------|--------------------------------|
| 1             | GND   | Ground                         |
| 2             | OFF   | Refer to key positions diagram |
| 3             | START | Refer to key positions diagram |
| 4             | BOTH  | Refer to key positions diagram |
| 5             | L     | Refer to key positions diagram |
| 6             | R     | Refer to key positions diagram |