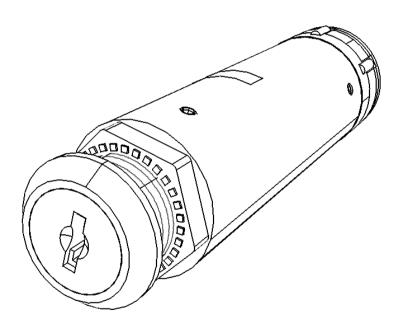

# Overview

Thanks for choosing products from SIMiONIC. We strive to provide the best quality and realistic hardware for the use of building flight simulators.

This manual includes the spec and usage of the simulated ignition switch produced by SIMiONIC which is supposed to be used on flight simulators. The switch has 5 positions with spring loaded return.