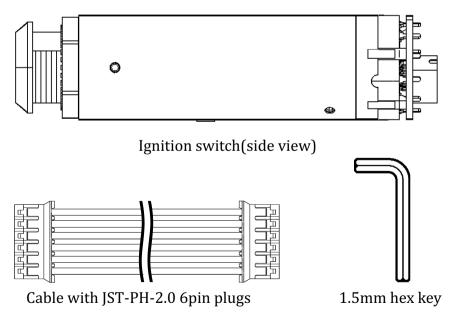

# SHSK01 User Manual



Version 1.1 Aug 23<sup>rd</sup> 2021 SIMiONIC

# Overview

Thanks for choosing products from SIMiONIC. We strive to provide the best quality and realistic hardware for the use of building flight simulators.

This manual includes the spec and usage of the simulated ignition switch produced by SIMiONIC which is supposed to be used on flight simulators. The switch has 5 positions with spring loaded return.

# Unpacking



#### Dimensions



Please be aware that the angle of the flat edge(which is 60° in this diagram) may vary due to different batches of the lock. Please confirm this angle according the actual key switch in your hand before you make the cutout.

## **Connector pinout**



| Pin<br>number | Name  | Purpose                        |
|---------------|-------|--------------------------------|
| 1             | GND   | Ground                         |
| 2             | OFF   | Refer to key positions diagram |
| 3             | START | Refer to key positions diagram |
| 4             | BOTH  | Refer to key positions diagram |
| 5             | L     | Refer to key positions diagram |
| 6             | R     | Refer to key positions diagram |



### Limited Warranty

- 1. The product is covered by